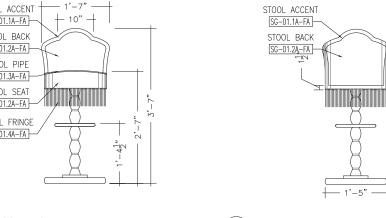

WITH A FLEXIBLE LAYOUT, APERITIVO CAN TRANSITION FROM DAY TO NIGHT EFFORTLESSLY, UTILIZING STRATEGIC LIGHTING TO ENHANCE THE TONAL TEXTURES AND REVEAL PLAYFUL, COLORFUL MOMENTS AT NIGHT.

BAR STOOL - FRONT VIEW

SCALE: 1-1/2" = 1'-0"

BAR STOOL - BACK VIEW

SCALE: 1-1/2" = 1'-0"

BAR STOOL - SIDE VIEW

SCALE: 3" = 1'-0"

BAR STOOL - BASE DETAIL

SCALE: 3" = 1'-0"

**PIPING** 

**ACCENT** 

SEAT/BACK

**FRINGE** 

BAR STOOL - FLOOR PLAN (QTY: 6) SCALE: 1-1/2" = 1'-0"

**BACK** 

**PIPING** 

SEAT

**MILLWORK** 