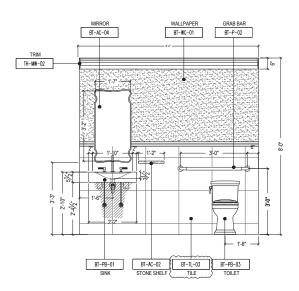

RESTROOM #1: INTERIOR ELEVATION

SCALE: 1/2" = 1'-0"

5 RESTROOM #1: INTERIOR ELEVATION
SCALE: 1/2" = 1'-0"

2 RESTROOM #1: INTERIOR ELEVATION
SCALE: 1/2" = 1'-0"

RESTROOM #1: INTERIOR ELEVATION

SCALE: 1/2" = 1'-0"

RESTROOM: FLOOR PLAN (ADA)

SCALE: 1/2" = 1'-0"