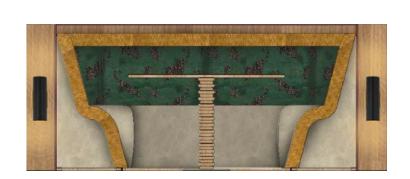

### 002\_APERITIVO

NEW YORK, NY RESTAURANT DESIGN DEVELOPMENT

AVRA APERITIVO ENCOMPASSES A SEAMLESS BLEND OF CLASSIC GREEK ELEMENTS, SOFT EARTH TONES, AND A TOUCH OF MODERNITY. HARMONIOUSLY INCORPORATING ANCIENT DETAILS WITH NATURAL MATERIALS AND SCULPTURAL FURNITURE, RESULTING IN A UNIQUE FUSION OF PAST AND PRESENT.

WITH A FLEXIBLE LAYOUT, APERITIVO CAN TRANSITION FROM DAY TO NIGHT EFFORTLESSLY, UTILIZING STRATEGIC LIGHTING TO ENHANCE THE TONAL TEXTURES AND REVEAL PLAYFUL, COLORFUL MOMENTS AT NIGHT.

BAR STOOL - FRONT VIEW