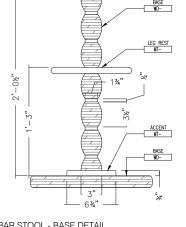

SCALE: 1-1/2" = 1'-0"

BAR STOOL - BACK VIEW

SCALE: 1-1/2" = 1'-0"

BAR STOOL - SIDE VIEW

SCALE: 3" = 1'-0"

BAR STOOL - BASE DETAIL

SCALE: 3" = 1'-0"

**PIPING** 

**ACCENT** 

SEAT/BACK

**FRINGE** 

BAR STOOL - FLOOR PLAN (QTY: 6) SCALE: 1-1/2" = 1'-0"

**BACK** 

**PIPING** 

SEAT

**MILLWORK** 