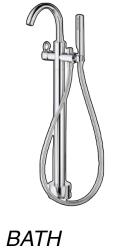

RESTROOM #1: INTERIOR ELEVATION

SCALE: 1/2" = 1'-0"

5 RESTROOM #1: INTERIOR ELEVATION
SCALE: 1/2" = 1'-0"

2 RESTROOM #1: INTERIOR ELEVATION
SCALE: 1/2" = 1'-0"

RESTROOM #1: INTERIOR ELEVATION

SCALE: 1/2" = 1'-0"