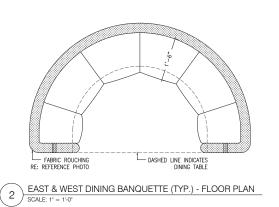

SCALE: 1-1/2" = 1'-0"

BAR STOOL - BACK VIEW

SCALE: 1-1/2" = 1'-0"

BAR STOOL - SIDE VIEW

SCALE: 3" = 1'-0"

BAR STOOL - BASE DETAIL

SCALE: 3" = 1'-0"

**PIPING** 

**ACCENT** 

SEAT/BACK

**FRINGE** 

BAR STOOL - FLOOR PLAN (QTY: 6) SCALE: 1-1/2" = 1'-0"

**BACK** 

**PIPING** 

SEAT

**MILLWORK** 