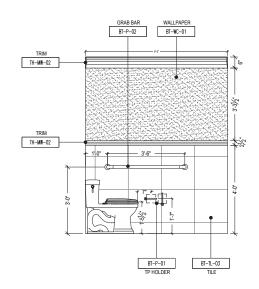

RESTROOM #1: INTERIOR ELEVATION

SCALE: 1/2" = 1'-0"

5 RESTROOM #1: INTERIOR ELEVATION
SCALE: 1/2" = 1'-0"

2 RESTROOM #1: INTERIOR ELEVATION
SCALE: 1/2" = 1'-0"

RESTROOM #1: INTERIOR ELEVATION

SCALE: 1/2" = 1'-0"

RESTROOM: FLOOR PLAN (ADA)

SCALE: 1/2" = 1'-0"