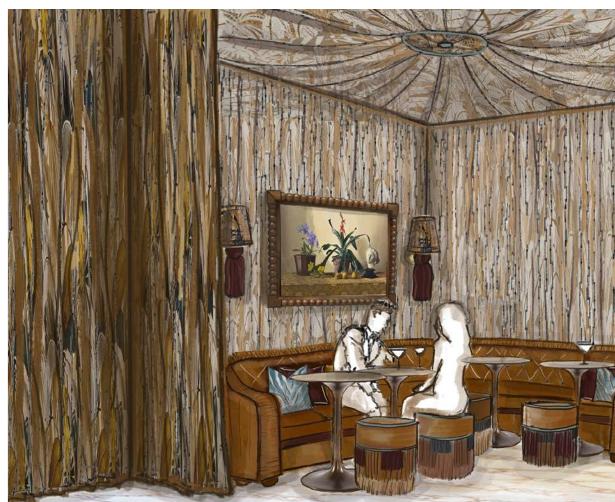

### 002\_APERITIVO

NEW YORK, NY RESTAURANT DESIGN DEVELOPMENT

AVRA APERITIVO ENCOMPASSES A SEAMLESS BLEND OF CLASSIC GREEK ELEMENTS, SOFT EARTH TONES, AND A TOUCH OF MODERNITY. HARMONIOUSLY INCORPORATING ANCIENT DETAILS WITH NATURAL MATERIALS AND SCULPTURAL FURNITURE, RESULTING IN A UNIQUE FUSION OF PAST AND PRESENT.

WITH A FLEXIBLE LAYOUT, APERITIVO CAN TRANSITION FROM DAY TO NIGHT EFFORTLESSLY, UTILIZING STRATEGIC LIGHTING TO ENHANCE THE TONAL TEXTURES AND REVEAL PLAYFUL, COLORFUL MOMENTS AT NIGHT.

BAR STOOL - FRONT VIEW