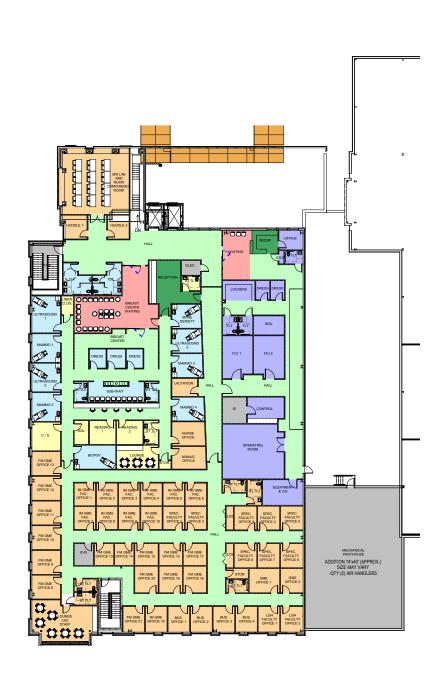

#### 004\_LAFAYETTE ADVERTISER

LAFAYETTE, LA HEALTHCARE EDUCATIONAL FACILITY DESIGN DEVELOPMENT

ONCE A PREVIOUS NEWSPAPER FACTORY WILL SOON TRANSFORM THE EDUCATIONAL EXPERIENCE OF EMERGING HEALTHCARE PROFESSIONALS.

THE ORIGINAL DESIGN OF THIS NEWSPAPER FACTORY ACCOMMODATED FOR LARGE SCALE NEWSPAPER EQUIPMENT AND PRODUCTION. THIS OPEN FLOOR PLAN BECAME AN AMAZING QUALITY TO TAKE ADVANTAGE OF IN EARLY SCHEMATIC DESIGN - PROVIDING FLEXIBILITY AND INTENTION BEHIND THE LAYOUT ON BOTH FLOORS.

LEVEL 1 LEVEL 2