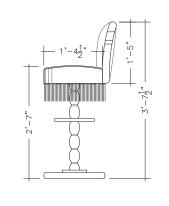

WITH A FLEXIBLE LAYOUT, APERITIVO CAN TRANSITION FROM DAY TO NIGHT EFFORTLESSLY, UTILIZING STRATEGIC LIGHTING TO ENHANCE THE TONAL TEXTURES AND REVEAL PLAYFUL, COLORFUL MOMENTS AT NIGHT.

BAR STOOL - FRONT VIEW

SCALE: 1-1/2" = 1'-0"

BAR STOOL - BACK VIEW

SCALE: 1-1/2" = 1'-0"

BAR STOOL - SIDE VIEW

SCALE: 3" = 1'-0"

BAR STOOL - BASE DETAIL

SCALE: 3" = 1'-0"

**PIPING** 

**ACCENT** 

SEAT/BACK

**FRINGE** 

BAR STOOL - FLOOR PLAN (QTY: 6) SCALE: 1-1/2" = 1'-0"

**BACK** 

**PIPING** 

SEAT

**MILLWORK** 