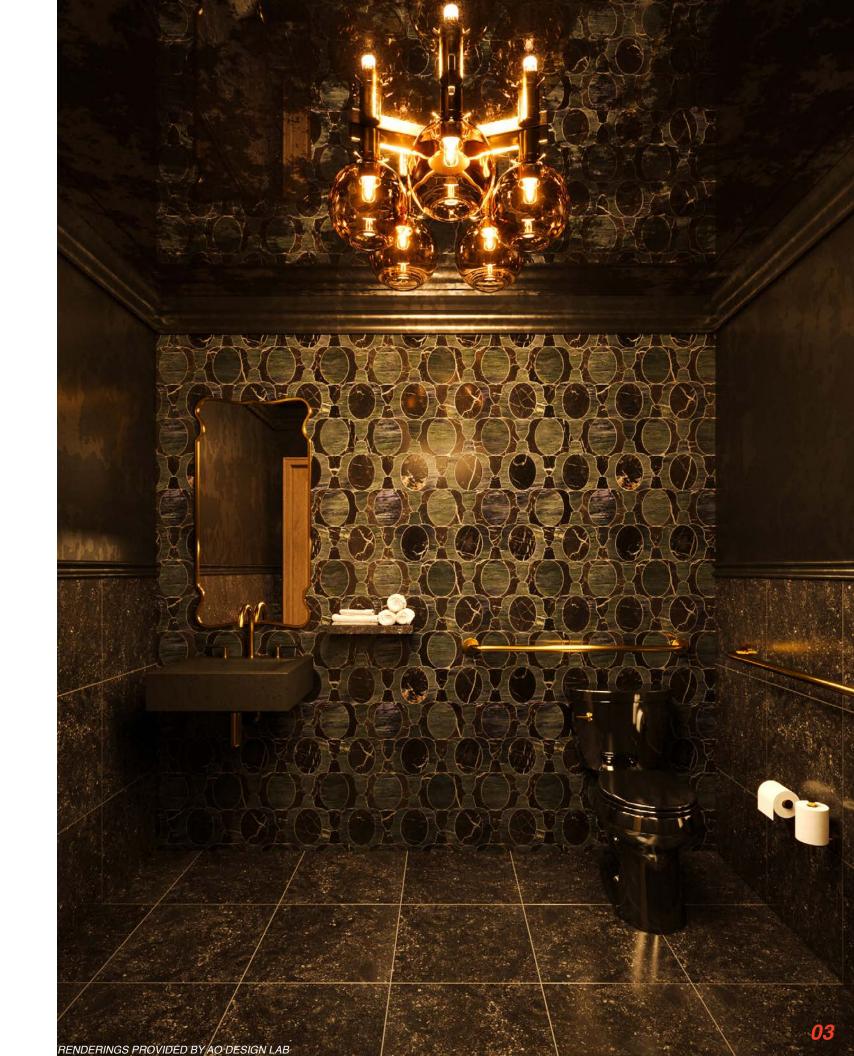

### 001\_THE JOYCE

MIAMI, FL RESTAURANT UNDER CONSTRUCTION

THIS RESTAURANT PROVIDED AN INTIMATE, QUIET ESCAPE IN THE HEART OF MIAMI.

UTILIZING THE CLIENT'S PERSONAL VINTAGE
FURNITURE COLLECTION WAS THE BASIS FOR THE
DESIGN OF THE JOYCE. THE GOAL WAS TO CONTRAST
THE NEARBY RESTAURANTS BY COVERING ALL
WINDOWS WITH DRAPERY TO PROMOTE AN INTIMATE,
QUIET, AND MOODY ATMOSPHERE IN THE HEART OF
MIAMI BEACH.