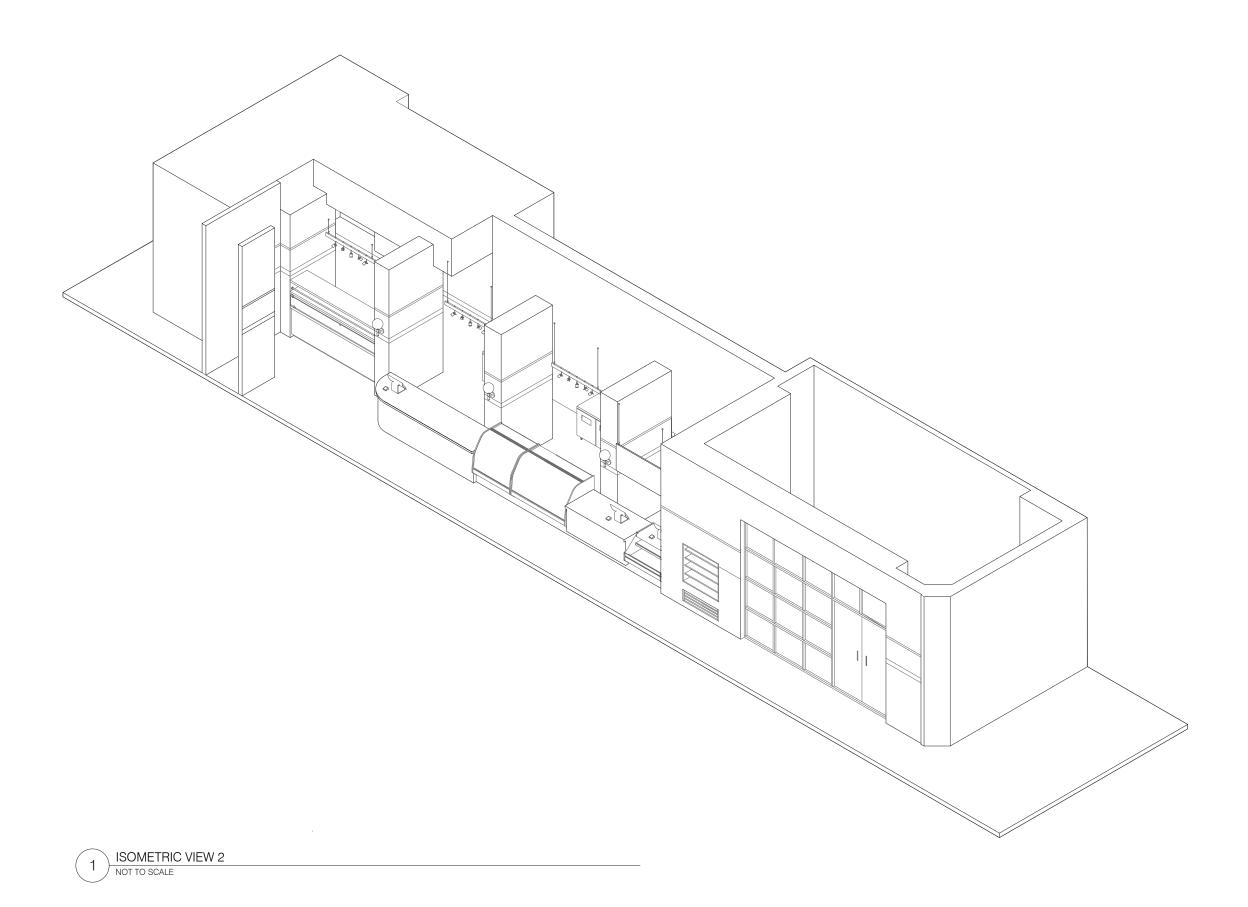

# 007\_UTOPIA

NEW YORK, NY RESTAURANT UNDER CONSTRUCTION

UTOPIA BAGELS AT 34TH AND LEXINGTON COMBINES THE CHARM OF A CLASSIC NEW YORK DELI WITH THE CONTEMPORARY ATMOSPHERE OF AN INDUSTRIAL LOFT.

THIS LOFT INSPIRED SPACE EMBRACES THE EXISTING HIGH CEILING AND EXPOSED CONCRETE; WHILE INCORPORATING WARM WOOD TONES AND MATERIALS TO PROMOTE AN INVITING AMBIANCE.