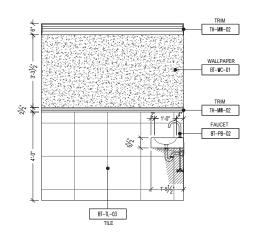

RESTROOM #1: INTERIOR ELEVATION

SCALE: 1/2" = 1'-0"

5 RESTROOM #1: INTERIOR ELEVATION
SCALE: 1/2" = 1'-0"

2 RESTROOM #1: INTERIOR ELEVATION
SCALE: 1/2" = 1'-0"

RESTROOM #1: INTERIOR ELEVATION

SCALE: 1/2" = 1'-0"