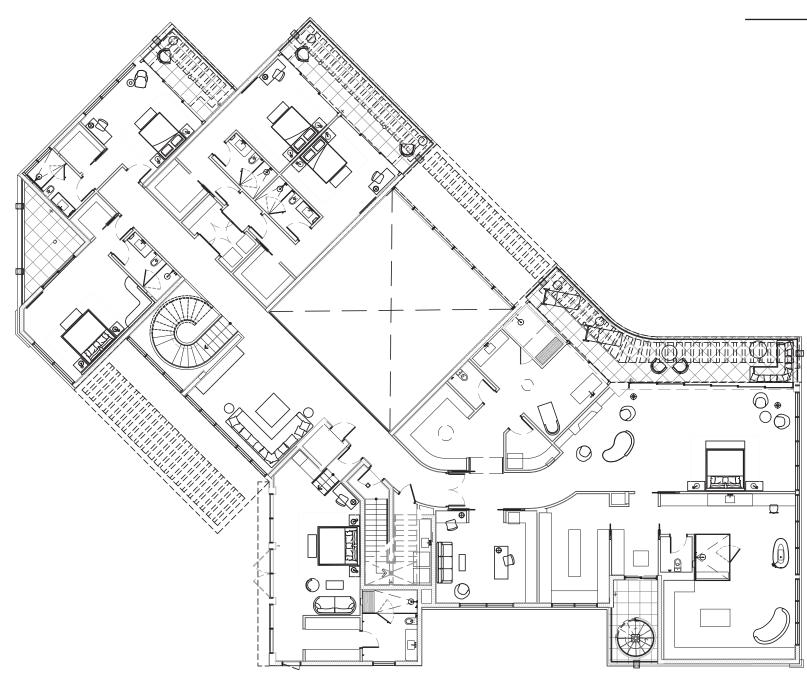

### 003\_LUCE DEL SOLE

RESIDENCE UNDER CONSTRUCTION MIAMI, FL

LUCE DEL SOLE IS QUINTESSENTIAL MIAMI LUXURY WITH A CONTEMPORARY TWIST - SERVING AS A FAMILY'S VACATION HOME DURING THE SUMMER.

LOCATED ON THE WATER, THE CLIENT'S ARE LOOKING TO ESCAPE THE COLD AND EMBRACE EVERYTHING MIAMI HAS TO OFFER. THE INTERIOR DESIGN REFLECTS MIAMI'S TROPICAL, LIGHT, WARM ATMOSPHERE WHILE MAINTAINING THE CLIENT'S QUIET, MINIMAL DESIGN AESTHETIC.