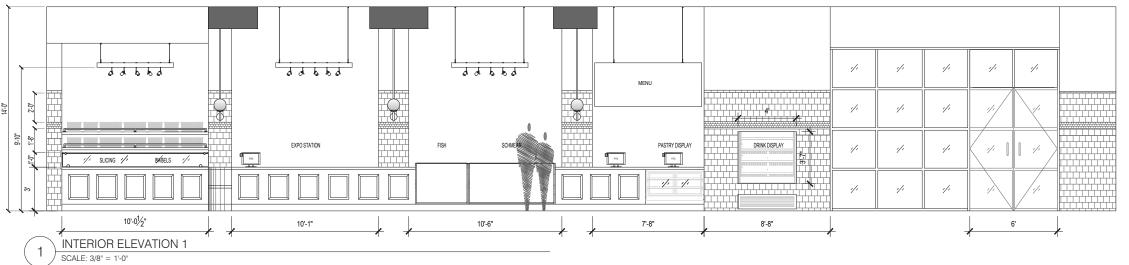

# 007\_UTOPIA

NEW YORK, NY RESTAURANT UNDER CONSTRUCTION

UTOPIA BAGELS AT 34TH AND LEXINGTON COMBINES THE CHARM OF A CLASSIC NEW YORK DELI WITH THE CONTEMPORARY ATMOSPHERE OF AN INDUSTRIAL LOFT.

THIS LOFT INSPIRED SPACE EMBRACES THE EXISTING HIGH CEILING AND EXPOSED CONCRETE; WHILE INCORPORATING WARM WOOD TONES AND MATERIALS TO PROMOTE AN INVITING AMBIANCE.