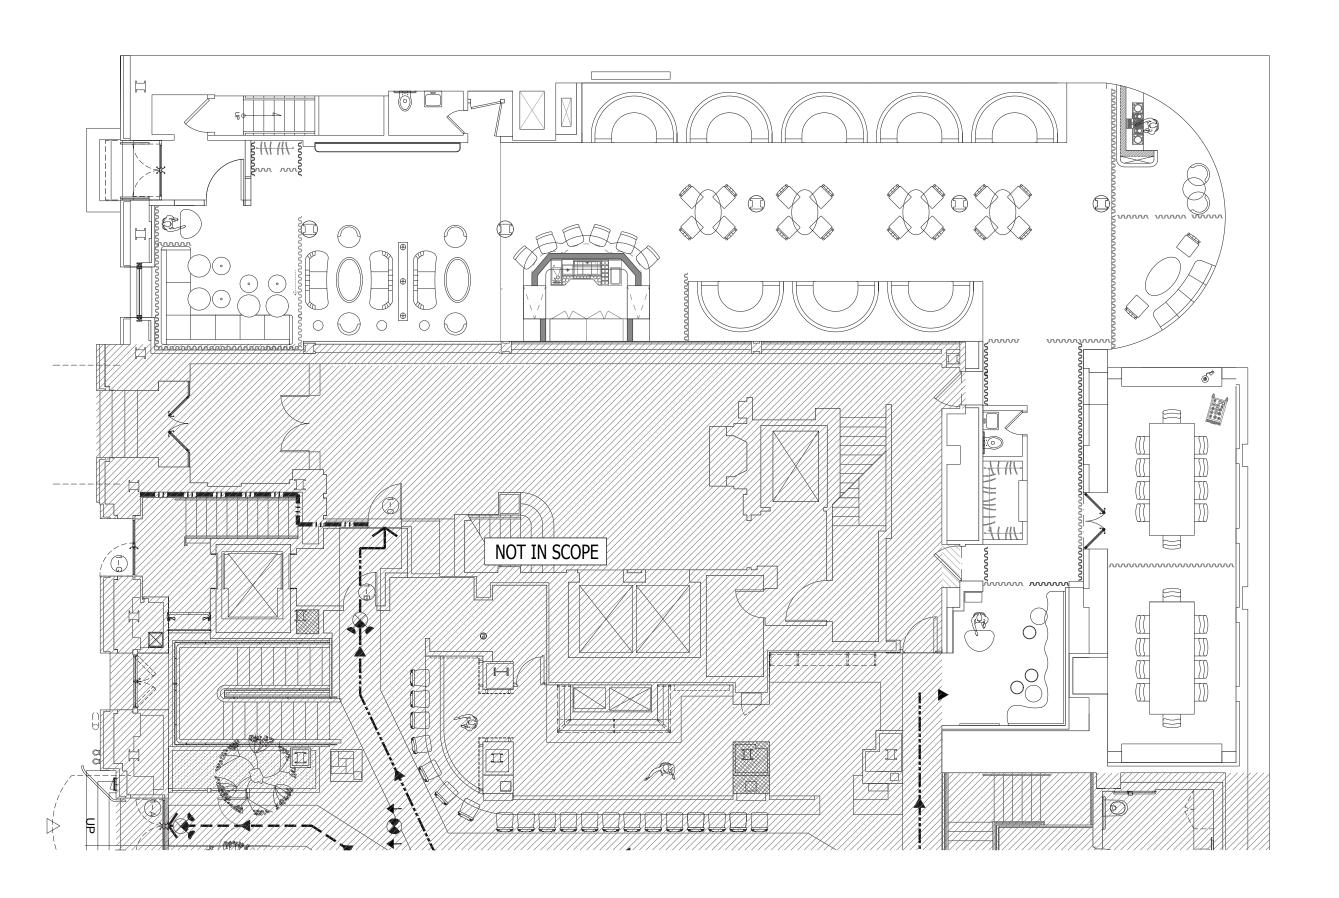

### 002\_APERITIVO

NEW YORK, NY RESTAURANT DESIGN DEVELOPMENT

AVRA APERITIVO ENCOMPASSES A SEAMLESS BLEND OF CLASSIC GREEK ELEMENTS, SOFT EARTH TONES, AND A TOUCH OF MODERNITY. HARMONIOUSLY INCORPORATING ANCIENT DETAILS WITH NATURAL MATERIALS AND SCULPTURAL FURNITURE, RESULTING IN A UNIQUE FUSION OF PAST AND PRESENT.

WITH A FLEXIBLE LAYOUT, APERITIVO CAN TRANSITION FROM DAY TO NIGHT EFFORTLESSLY, UTILIZING STRATEGIC LIGHTING TO ENHANCE THE TONAL TEXTURES AND REVEAL PLAYFUL, COLORFUL MOMENTS AT NIGHT.

BAR STOOL - FRONT VIEW