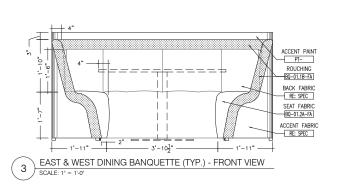

SCALE: 1-1/2" = 1'-0"

BAR STOOL - BACK VIEW

SCALE: 1-1/2" = 1'-0"

BAR STOOL - SIDE VIEW

SCALE: 3" = 1'-0"

BAR STOOL - BASE DETAIL

SCALE: 3" = 1'-0"

**PIPING** 

**ACCENT** 

SEAT/BACK

**FRINGE** 

BAR STOOL - FLOOR PLAN (QTY: 6) SCALE: 1-1/2" = 1'-0"

**BACK** 

**PIPING** 

SEAT

**MILLWORK** 