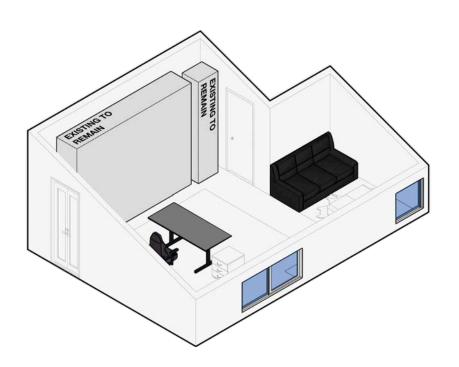

#### 005\_HOME OFFICE

ITALY RESIDENCE DESIGN DEVELOPMENT

THE CLIENT OF THIS HOME OFFICE WAS SEEKING AN ENVIRONMENT THAT WAS ENGAGING, RELAXING, AND CONDUCIVE TO WORKING IN THEIR APARTMENT ATTIC.

WOOD TONES, PLUSH TEXTURES, AND GREENERY
WERE THE FOUNDATIONAL ELEMENTS OF THE DESIGN
WHILE OPTIMIZING THE LAYOUT OF THE SPACE TO
FUNCTION BEST WITH THE ATTIC'S SLOPED CEILING.

GENERATIVE AI BECAME AN AMAZING TOOL
THROUGHOUT THE SCHEMATIC DESIGN PROCESS TO
PRODUCE DESIGN INSPIRATION ACCORDING TO THE
CLIENT'S SPECIFIC DESIGN REQUIREMENTS IN MIND.