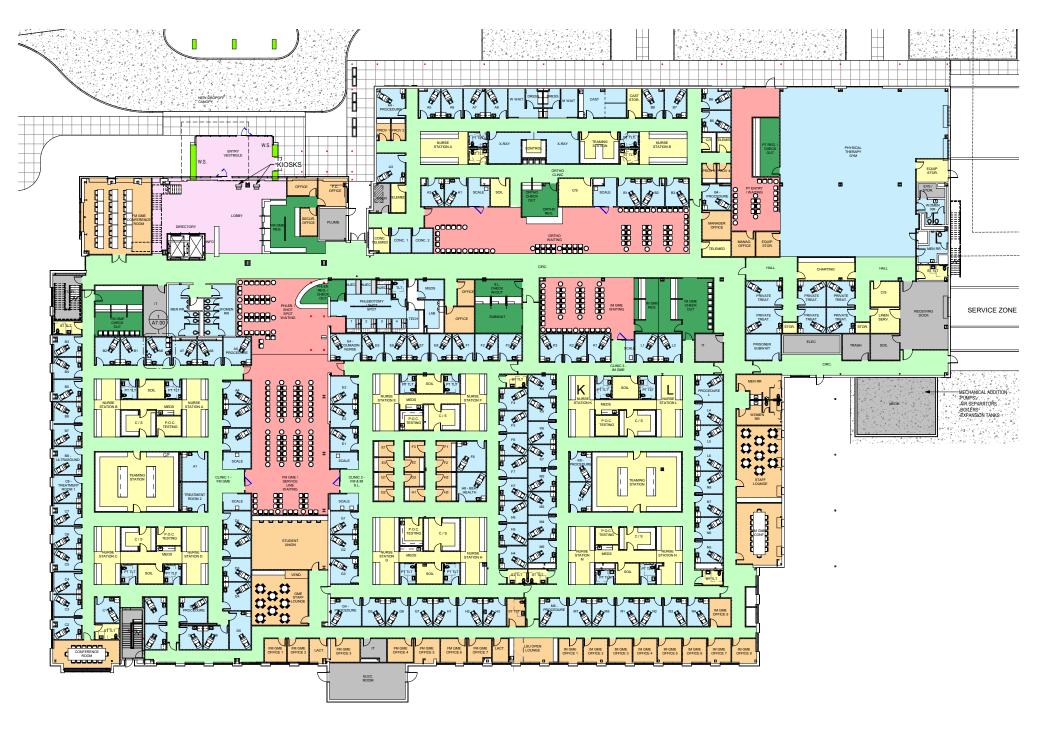

#### 004\_LAFAYETTE ADVERTISER

LAFAYETTE, LA HEALTHCARE EDUCATIONAL FACILITY DESIGN DEVELOPMENT

ONCE A PREVIOUS NEWSPAPER FACTORY WILL SOON TRANSFORM THE EDUCATIONAL EXPERIENCE OF EMERGING HEALTHCARE PROFESSIONALS.

THE ORIGINAL DESIGN OF THIS NEWSPAPER FACTORY ACCOMMODATED FOR LARGE SCALE NEWSPAPER EQUIPMENT AND PRODUCTION. THIS OPEN FLOOR PLAN BECAME AN AMAZING QUALITY TO TAKE ADVANTAGE OF IN EARLY SCHEMATIC DESIGN - PROVIDING FLEXIBILITY AND INTENTION BEHIND THE LAYOUT ON BOTH FLOORS.

LEVEL 1 LEVEL 2