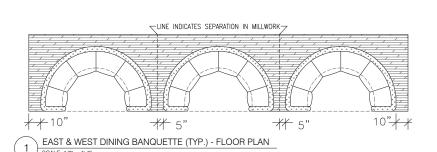

R PLAN (ADA)

SCALE: 1/2" = 1'-0"





### 002\_APERITIVO

NEW YORK, NY RESTAURANT DESIGN DEVELOPMENT

AVRA APERITIVO ENCOMPASSES A SEAMLESS BLEND OF CLASSIC GREEK ELEMENTS, SOFT EARTH TONES, AND A TOUCH OF MODERNITY. HARMONIOUSLY INCORPORATING ANCIENT DETAILS WITH NATURAL MATERIALS AND SCULPTURAL FURNITURE, RESULTING IN A UNIQUE FUSION OF PAST AND PRESENT.

WITH A FLEXIBLE LAYOUT, APERITIVO CAN TRANSITION FROM DAY TO NIGHT EFFORTLESSLY, UTILIZING STRATEGIC LIGHTING TO ENHANCE THE TONAL TEXTURES AND REVEAL PLAYFUL, COLORFUL MOMENTS AT NIGHT.















BAR STOOL - FRONT VIEW

SCALE: 1-1/2" = 1'-0"

BAR STOOL - BACK VIEW

SCALE: 1-1/2" = 1'-0"

BAR STOOL - SIDE VIEW

SCALE: 3" = 1'-0"

BAR STOOL - BASE DETAIL

SCALE: 3" = 1'-0"









**PIPING** 

**ACCENT** 

SEAT/BACK

**FRINGE** 



BAR STOOL - FLOOR PLAN (QTY: 6) SCALE: 1-1/2" = 1'-0"

















**BACK** 

**PIPING** 

SEAT

**MILLWORK** 

#### (i)

### 003\_LUCE DEL SOLE



RESIDENCE UNDER CONSTRUCTION MIAMI, FL

LUCE DEL SOLE IS QUINTESSENTIAL MIAMI LUXURY WITH A CONTEMPORARY TWIST - SERVING AS A FAMILY'S VACATION HOME DURING THE SUMMER.

LOCATED ON THE WATER, THE CLIENT'S ARE LOOKING TO ESCAPE THE COLD AND EMBRACE EVERYTHING MIAMI HAS TO OFFER. THE INTERIOR DESIGN REFLECTS MIAMI'S TROPICAL, LIGHT, WARM ATMOSPHERE WHILE MAINTAINING THE CLIENT'S QUIET, MINIMAL DESIGN AESTHETIC.









**FAUCET** 

WALLS



CABINETRY







SHOWER CONTROLS

SCONCE

#### (f)

#### 004\_LAFAYETTE ADVERTISER

LAFAYETTE, LA HEALTHCARE EDUCATIONAL FACILITY DESIGN DEVELOPMENT

ONCE A PREVIOUS NEWSPAPER FACTORY WILL SOON TRANSFORM