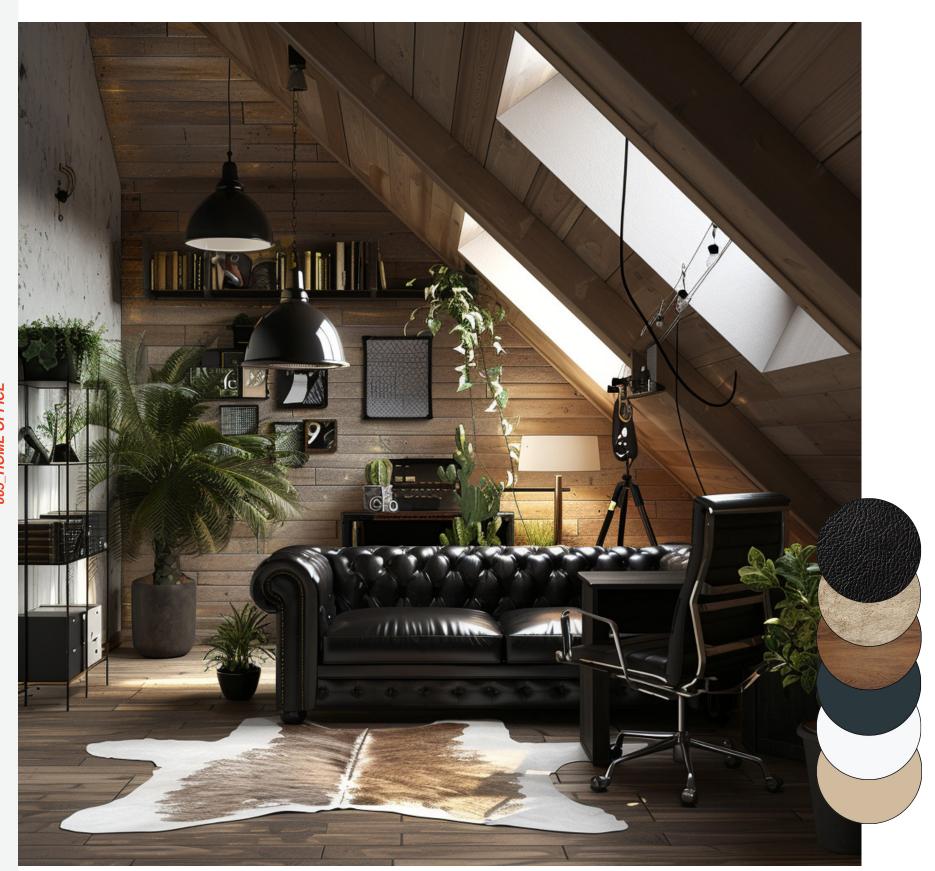

#### 005\_HOME OFFICE

ITALY RESIDENCE DESIGN DEVELOPMENT

THE CLIENT OF THIS HOME OFFICE WAS SEEKING AN ENVIRONMENT THAT WAS ENGAGING, RELAXING, AND CONDUCIVE TO WORKING IN THEIR APARTMENT ATTIC.

WOOD TONES, PLUSH TEXTURES, AND GREENERY
WERE THE FOUNDATIONAL ELEMENTS OF THE DESIGN
WHILE OPTIMIZING THE LAYOUT OF THE SPACE TO
FUNCTION BEST WITH THE ATTIC'S SLOPED CEILING.

GENERATIVE AI BECAME AN AMAZING TOOL
THROUGHOUT THE SCHEMATIC DESIGN PROCESS TO
PRODUCE DESIGN INSPIRATION ACCORDING TO THE
CLIENT'S SPECIFIC DESIGN REQUIREMENTS IN MIND.