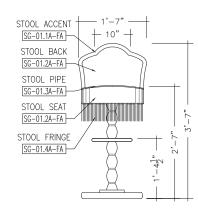

SCALE: 1-1/2" = 1'-0"

BAR STOOL - BACK VIEW

SCALE: 1-1/2" = 1'-0"

BAR STOOL - SIDE VIEW

SCALE: 3" = 1'-0"

BAR STOOL - BASE DETAIL

SCALE: 3" = 1'-0"

**PIPING** 

**ACCENT** 

SEAT/BACK

**FRINGE** 

BAR STOOL - FLOOR PLAN (QTY: 6) SCALE: 1-1/2" = 1'-0"

**BACK** 

**PIPING** 

SEAT

**MILLWORK** 