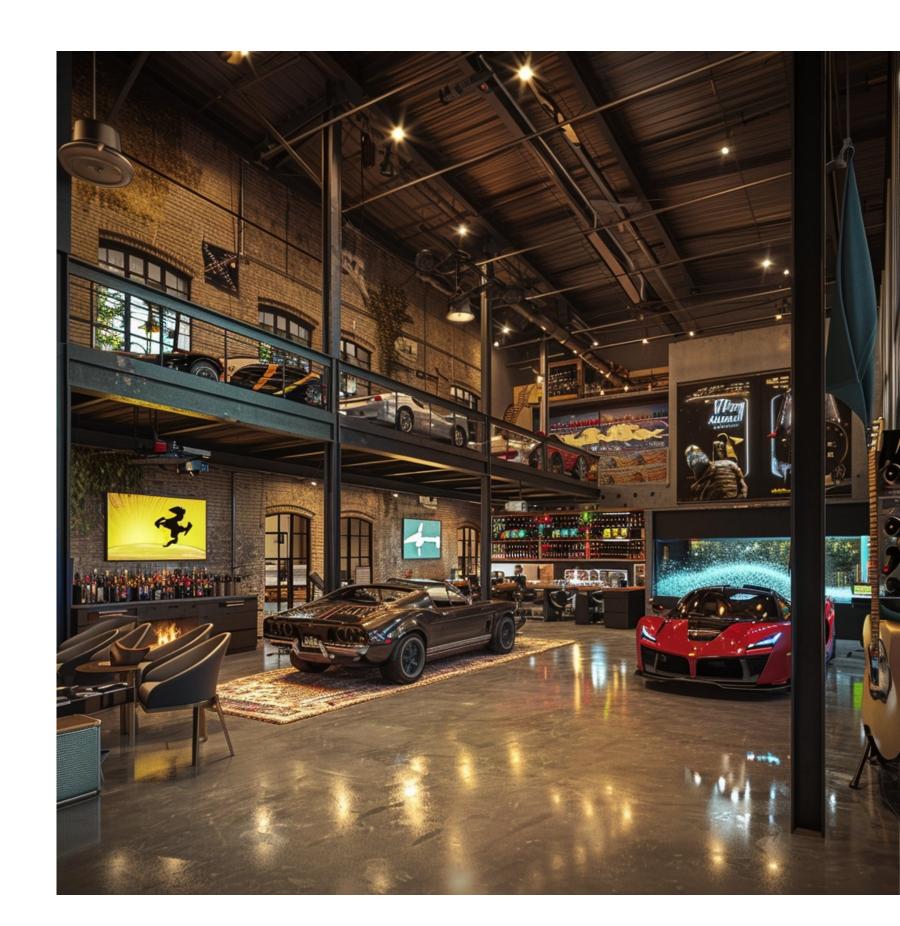

# 006\_WAREHOUSE

OFFICE DESIGN DEVELOPMENT

THIS CLIENT'S SPACE WILL SERVE BOTH AS A FUNCTIONAL OFFICE DURING THE WEEK AND HOME BASE TO ENTERTAIN ON THE WEEKENDS.

INSPIRED BY THE 1950s, THE DESIGN INTENT AIMS TO EMBRACE THE WAREHOUSE INTERIOR WHILE ALLOWING THE SPACE TO FUNCTION FOR WORK, MEETINGS, FRIENDS, AND ENTERTAINMENT.