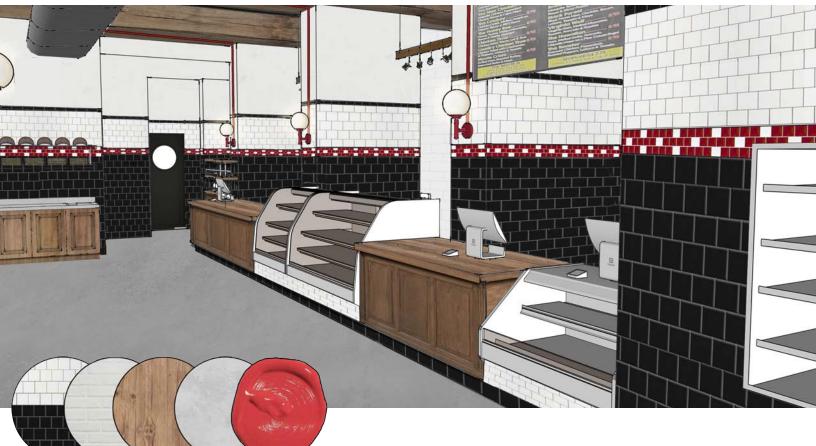

# 007\_UTOPIA

NEW YORK, NY RESTAURANT UNDER CONSTRUCTION

UTOPIA BAGELS AT 34TH AND LEXINGTON COMBINES THE CHARM OF A CLASSIC NEW YORK DELI WITH THE CONTEMPORARY ATMOSPHERE OF AN INDUSTRIAL LOFT.

THIS LOFT INSPIRED SPACE EMBRACES THE EXISTING HIGH CEILING AND EXPOSED CONCRETE; WHILE INCORPORATING WARM WOOD TONES AND MATERIALS TO PROMOTE AN INVITING AMBIANCE.