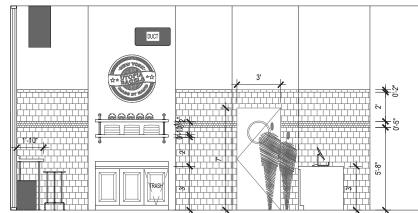

# 007\_UTOPIA

NEW YORK, NY RESTAURANT UNDER CONSTRUCTION

UTOPIA BAGELS AT 34TH AND LEXINGTON COMBINES THE CHARM OF A CLASSIC NEW YORK DELI WITH THE CONTEMPORARY ATMOSPHERE OF AN INDUSTRIAL LOFT.

THIS LOFT INSPIRED SPACE EMBRACES THE EXISTING HIGH CEILING AND EXPOSED CONCRETE; WHILE INCORPORATING WARM WOOD TONES AND MATERIALS TO PROMOTE AN INVITING AMBIANCE.