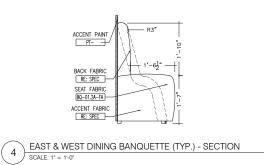

SCALE: 1-1/2" = 1'-0"

BAR STOOL - BACK VIEW

SCALE: 1-1/2" = 1'-0"

BAR STOOL - SIDE VIEW

SCALE: 3" = 1'-0"

BAR STOOL - BASE DETAIL

SCALE: 3" = 1'-0"

**PIPING** 

**ACCENT** 

SEAT/BACK

**FRINGE** 

BAR STOOL - FLOOR PLAN (QTY: 6) SCALE: 1-1/2" = 1'-0"

**BACK** 

**PIPING** 

SEAT

**MILLWORK** 