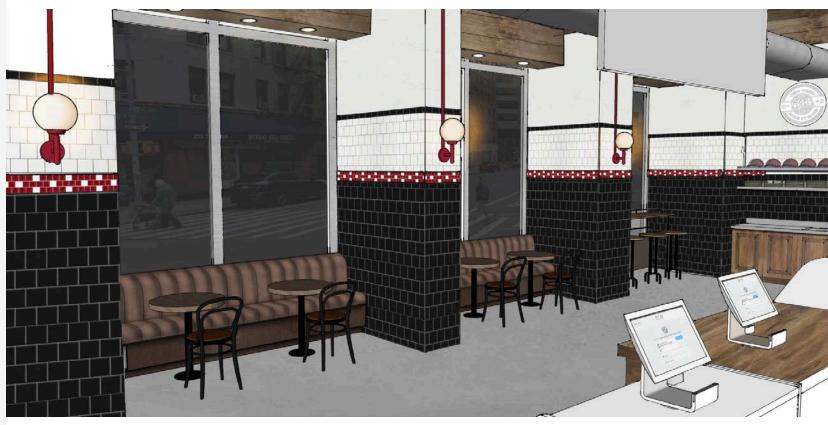

# 007\_UTOPIA

NEW YORK, NY RESTAURANT UNDER CONSTRUCTION

UTOPIA BAGELS AT 34TH AND LEXINGTON COMBINES THE CHARM OF A CLASSIC NEW YORK DELI WITH THE CONTEMPORARY ATMOSPHERE OF AN INDUSTRIAL LOFT.

THIS LOFT INSPIRED SPACE EMBRACES THE EXISTING HIGH CEILING AND EXPOSED CONCRETE; WHILE INCORPORATING WARM WOOD TONES AND MATERIALS TO PROMOTE AN INVITING AMBIANCE.