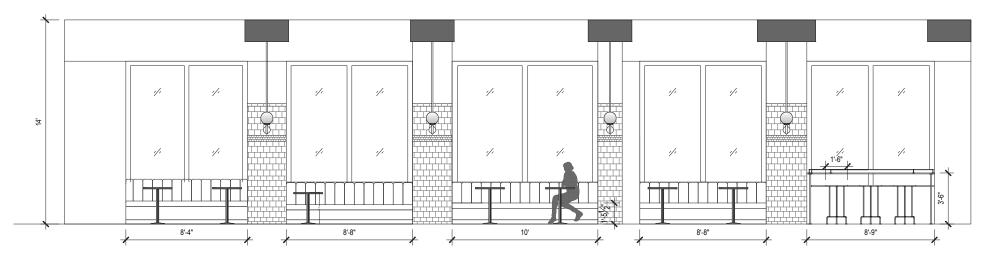

# 007\_UTOPIA

NEW YORK, NY RESTAURANT UNDER CONSTRUCTION

UTOPIA BAGELS AT 34TH AND LEXINGTON COMBINES THE CHARM OF A CLASSIC NEW YORK DELI WITH THE CONTEMPORARY ATMOSPHERE OF AN INDUSTRIAL LOFT.

THIS LOFT INSPIRED SPACE EMBRACES THE EXISTING HIGH CEILING AND EXPOSED CONCRETE; WHILE INCORPORATING WARM WOOD TONES AND MATERIALS TO PROMOTE AN INVITING AMBIANCE.