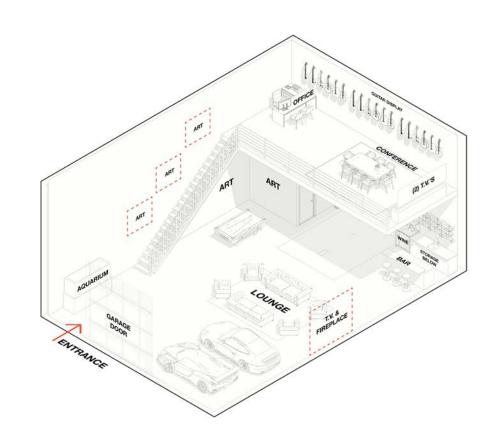

# 006\_WAREHOUSE

OFFICE DESIGN DEVELOPMENT

THIS CLIENT'S SPACE WILL SERVE BOTH AS A FUNCTIONAL OFFICE DURING THE WEEK AND HOME BASE TO ENTERTAIN ON THE WEEKENDS.

INSPIRED BY THE 1950s, THE DESIGN INTENT AIMS TO EMBRACE THE WAREHOUSE INTERIOR WHILE ALLOWING THE SPACE TO FUNCTION FOR WORK, MEETINGS, FRIENDS, AND ENTERTAINMENT.