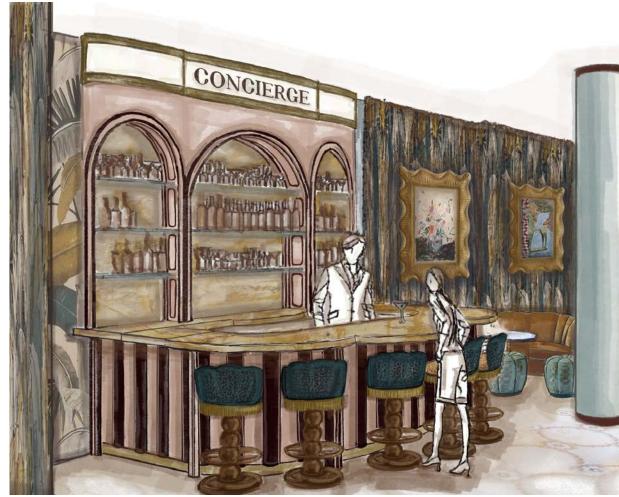

### 002\_APERITIVO

NEW YORK, NY RESTAURANT DESIGN DEVELOPMENT

AVRA APERITIVO ENCOMPASSES A SEAMLESS BLEND OF CLASSIC GREEK ELEMENTS, SOFT EARTH TONES, AND A TOUCH OF MODERNITY. HARMONIOUSLY INCORPORATING ANCIENT DETAILS WITH NATURAL MATERIALS AND SCULPTURAL FURNITURE, RESULTING IN A UNIQUE FUSION OF PAST AND PRESENT.

WITH A FLEXIBLE LAYOUT, APERITIVO CAN TRANSITION FROM DAY TO NIGHT EFFORTLESSLY, UTILIZING STRATEGIC LIGHTING TO ENHANCE THE TONAL TEXTURES AND REVEAL PLAYFUL, COLORFUL MOMENTS AT NIGHT.

BAR STOOL - FRONT VIEW