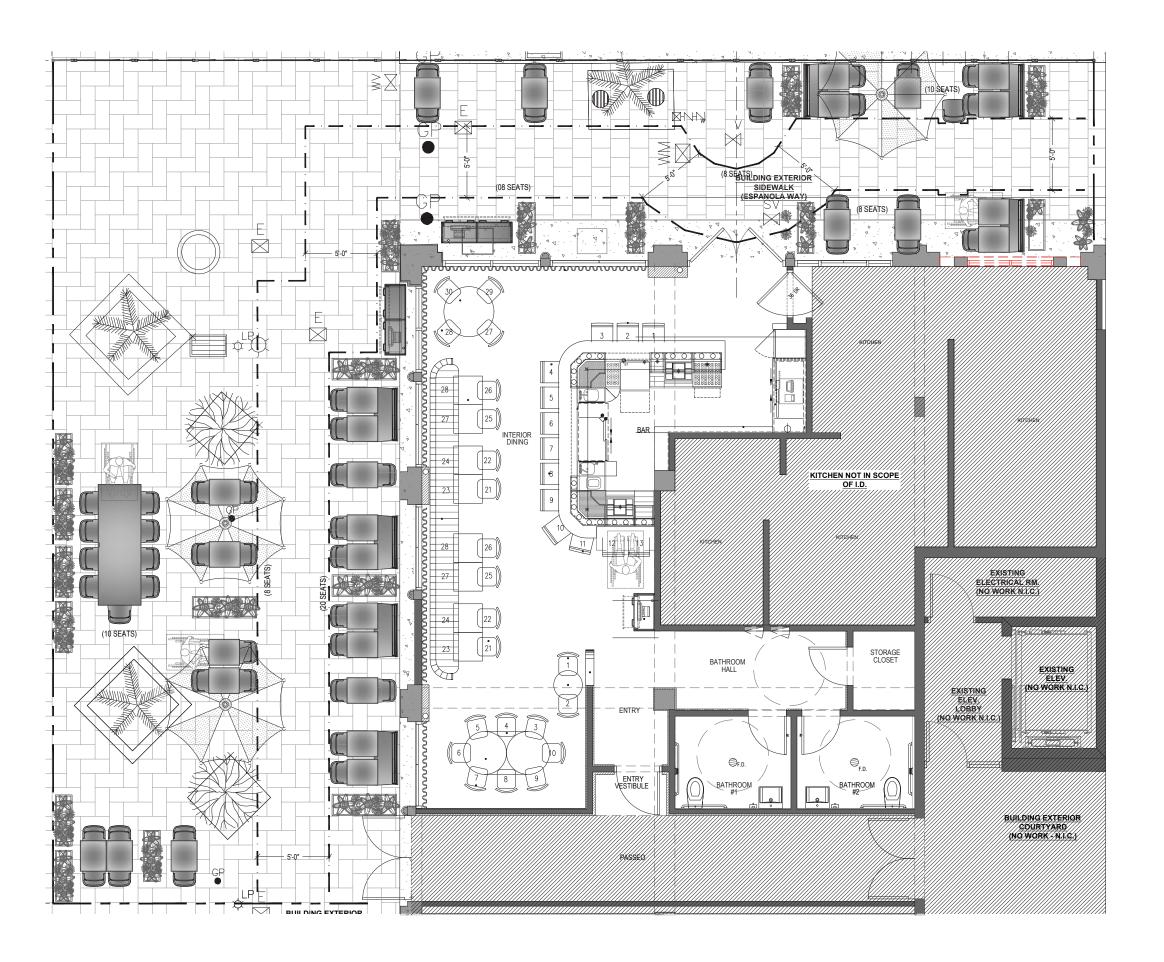

# 007\_UTOPIA

NEW YORK, NY RESTAURANT UNDER CONSTRUCTION

UTOPIA BAGELS AT 34TH AND LEXINGTON COMBINES THE CHARM OF A CLASSIC NEW YORK DELI WITH THE CONTEMPORARY ATMOSPHERE OF AN INDUSTRIAL LOFT.

THIS LOFT INSPIRED SPACE EMBRACES THE EXISTING HIGH CEILING AND EXPOSED CONCRETE; WHILE INCORPORATING WARM WOOD TONES AND MATERIALS TO PROMOTE AN INVITING AMBIANCE.