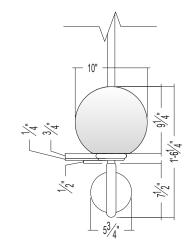

SCALE: 1-1/2" = 1'-0"

BAR STOOL - BACK VIEW

SCALE: 1-1/2" = 1'-0"

BAR STOOL - SIDE VIEW

SCALE: 3" = 1'-0"

BAR STOOL - BASE DETAIL

SCALE: 3" = 1'-0"

**PIPING** 