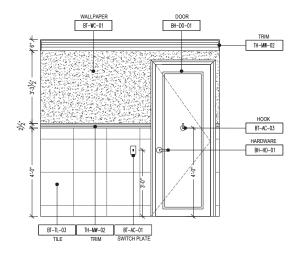

RESTROOM #1: INTERIOR ELEVATION

SCALE: 1/2" = 1'-0"

5 RESTROOM #1: INTERIOR ELEVATION
SCALE: 1/2" = 1'-0"

2 RESTROOM #1: INTERIOR ELEVATION
SCALE: 1/2" = 1'-0"

RESTROOM #1: INTERIOR ELEVATION

SCALE: 1/2" = 1'-0"