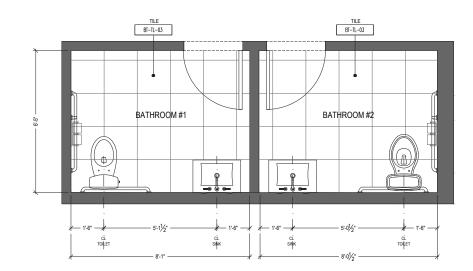

001\_THE JOYCE

002\_APERITIVO

003\_LUCE DEL SOLE

004\_LAFAYETTE ADVERTISER

005\_HOME OFFICE 006\_WAREHOUSE

**007\_UTOPIA** 



### 001\_THE JOYCE

MIAMI, FL RESTAURANT UNDER CONSTRUCTION

THIS RESTAURANT PROVIDED AN INTIMATE, QUIET ESCAPE IN THE HEART OF MIAMI.

UTILIZING THE CLIENT'S PERSONAL VINTAGE
FURNITURE COLLECTION WAS THE BASIS FOR THE
DESIGN OF THE JOYCE. THE GOAL WAS TO CONTRAST
THE NEARBY RESTAURANTS BY COVERING ALL
WINDOWS WITH DRAPERY TO PROMOTE AN INTIMATE,
QUIET, AND MOODY ATMOSPHERE IN THE HEART OF
MIAMI BEACH.







RESTROOM #1: INTERIOR ELEVATION

SCALE: 1/2" = 1'-0"

5 RESTROOM #1: INTERIOR ELEVATION
SCALE: 1/2" = 1'-0"





2 RESTROOM #1: INTERIOR ELEVATION
SCALE: 1/2" = 1'-0"

RESTROOM #1: INTERIOR ELEVATION

SCALE: 1/2" = 1'-0"



RESTROOM: FLOOR PLAN (ADA)

SCALE: 1/2" = 1'-0"





### 002\_APERITIVO

NEW YORK, NY RESTAURANT DESIGN DEVELOPMENT

AVRA APERITIVO ENCOMPASSES A SEAMLESS BLEND OF CLASSIC GREEK ELEMENTS, SOFT EARTH TONES, AND A TOUCH OF MODERNITY. HARMONIOUSLY INCORPORATING ANCIENT DETAILS WITH NATURAL MATERIALS AND SCULPTURAL FURNITURE, RESULTING IN A UNIQUE FUSION OF PAST AND PRESENT.

WITH A FLEXIBLE LAYOUT, APERITIVO CAN TRANSITION FROM DAY TO NIGHT EFFORTLESSLY, UTILIZING STRATEGIC LIGHTING TO ENHANCE THE TONAL TEXTURES AND REVEAL PLAYFUL, COLORFUL MOMENTS AT NIGHT.















BAR STOOL - FRONT VIEW

SCALE: 1-1/2" = 1'-0"

BAR STOOL - BACK VIEW

SCALE: 1-1/2" = 1'-0"

BAR STOOL - SIDE VIEW

SCALE: 3" = 1'-0"

BAR STOOL - BASE DETAIL

SCALE: 3" = 1'-0"









**PIPING** 

**ACCENT** 

SEAT/BAC