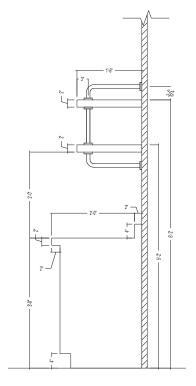

*15* 

INTERIOR ELEVATION 2 SCALE: 3/8" = 1'-0"

INTERIOR ELEVATION 3 SCALE: 3/8" = 1'-0"

QTY: 6

1 WALL SCONCE - ISOMETRIC VIEW NOT TO SCALE - FOR MATERIAL REFERENCE ONLY

2 WALL SCONCE - PLAN VIEW
SCALE: 3" = 1'.0"

WALL SCONCE - FRONT VIEW

SCALE: 3" = 1'-0"

QTY: 1

MERCHANDISE COUNTER - ISOMETRIC VIEW
NOT TO SCALE - FOR MATERIAL REFERENCE ONLY

2 MERCHANDISE COUNTER - FRONT VIEW SCALE: 1" = 1'-0"

3 MERCHANDISE COUNTER - SECTION SCALE: 1-1/2" = 1'-0'