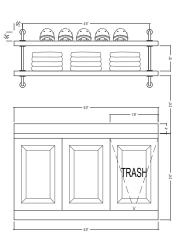

WALL SCONCE - FRONT VIEW

SCALE: 3" = 1'-0"

QTY: 1

MERCHANDISE COUNTER - ISOMETRIC VIEW
NOT TO SCALE - FOR MATERIAL REFERENCE ONLY

2 MERCHANDISE COUNTER - FRONT VIEW SCALE: 1" = 1'-0"

3 MERCHANDISE COUNTER - SECTION SCALE: 1-1/2" = 1'-0'