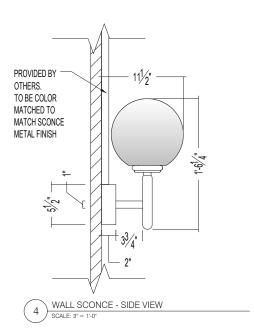

*15* 

INTERIOR ELEVATION 2 SCALE: 3/8" = 1'-0"

INTERIOR ELEVATION 3 SCALE: 3/8" = 1'-0"

QTY: 6

1 WALL SCONCE - ISOMETRIC VIEW NOT TO SCALE - FOR MATERIAL REFERENCE ONLY

2 WALL SCONCE - PLAN VIEW
SCALE: 3" = 1'.0"

WALL SCONCE - FRONT VIEW

SCALE: 3" = 1'-0"

QTY: 1

MERCHANDISE COUNTER - ISOMETRIC VIEW
NOT TO SCALE - FOR MATERIAL REFERENCE ONLY

2 MERCHANDISE COUNTER - FRONT VIEW SCALE: 1" = 1'-0"

3 MERCHANDISE COUNTER - SECTION SCALE: 1-1/2" = 1'-0'